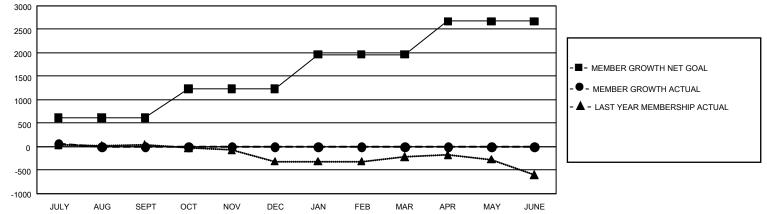

## GAT MONTHLY MEMBERSHIP PROGRESS REPORT

GMT Constitutional Area 7, Group A

REPORT DOES NOT INCLUDE CLUBS IN UNDISTRICTED AREAS.

| Clubs                 |               |           |               | Members               |                          |                         |                                                    |
|-----------------------|---------------|-----------|---------------|-----------------------|--------------------------|-------------------------|----------------------------------------------------|
| RESULTS FOR 2023-2024 |               |           |               | RESULTS FOR 2023-2024 |                          |                         |                                                    |
| QUARTER               | NEW CLUB GOAL | NEW CLUBS | DROPPED CLUBS | QUARTER               | EMBER GROWTH NET<br>GOAL | MEMBER GROWTH<br>ACTUAL | DROPPED MEMBERS<br>ACTUAL (including<br>transfers) |
| JULY/AUG/SEPT         | 3             | 0         | 6             | JULY/AUG/SEPT         | г 618                    | 357                     | 256                                                |
| OCT/NOV/DEC           | 3             | 0         | 0             | OCT/NOV/DEC           | 612                      | 0                       | 0                                                  |
| JAN/FEB/MAR           | 36            | 0         | 0             | JAN/FEB/MAR           | 732                      | 0                       | 0                                                  |
| APR/MAY/JUNE          | 33            | 0         | 0             | APR/MAY/JUNE          | 713                      | 0                       | 0                                                  |