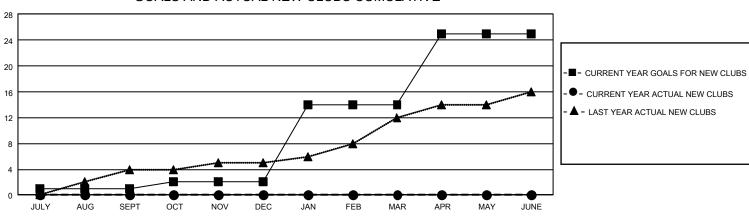

## GAT MONTHLY MEMBERSHIP PROGRESS REPORT

GMT Constitutional Area 7, Group A

REPORT DOES NOT INCLUDE CLUBS IN UNDISTRICTED AREAS.

| Clubs                 |               |           |               | Members               |                          |                         |                                                    |
|-----------------------|---------------|-----------|---------------|-----------------------|--------------------------|-------------------------|----------------------------------------------------|
| RESULTS FOR 2023-2024 |               |           |               | RESULTS FOR 2023-2024 |                          |                         |                                                    |
| QUARTER               | NEW CLUB GOAL | NEW CLUBS | DROPPED CLUBS | QUARTER               | EMBER GROWTH NET<br>GOAL | MEMBER GROWTH<br>ACTUAL | DROPPED MEMBERS<br>ACTUAL (including<br>transfers) |
| JULY/AUG/SEPT         | 3             | 0         | 6             | JULY/AUG/SEPT         | г 618                    | 357                     | 256                                                |
| OCT/NOV/DEC           | 3             | 0         | 0             | OCT/NOV/DEC           | 612                      | 0                       | 0                                                  |
| JAN/FEB/MAR           | 36            | 0         | 0             | JAN/FEB/MAR           | 732                      | 0                       | 0                                                  |
| APR/MAY/JUNE          | 33            | 0         | 0             | APR/MAY/JUNE          | 713                      | 0                       | 0                                                  |